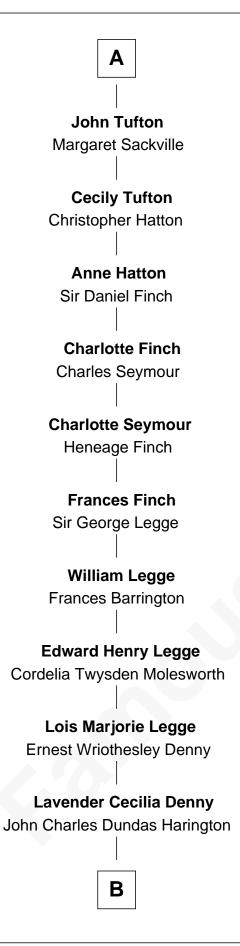

## **Katherine Pabenham** with husband with husband Sir Thomas Aylesbury Sir William Cheney **Eleanor Aylesbury** Sir Laurence Cheney Sir Humphrey Stafford Elizabeth Cokayne **Humphrey Stafford Elizabeth Cheney** Katherine Fray Sir Frederick Tilney **Anne Stafford Elizabeth Tilney** Sir Richard Neville Sir Thomas Howard John Neville Sir Edmund Howard Joyce Culpeper Dorothy de Vere John Neville **Catherine Howard** Lucy Somerset 5th Wife of King Henry VIII **Dorothy Neville** Sir Thomas Cecil **Frances Cecil** Sir Nicholas Tufton