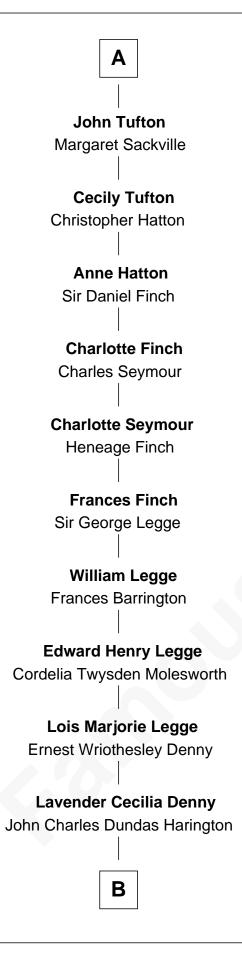

## **Katherine Pabenham** with husband with husband Sir Thomas Aylesbury Sir William Cheney **Eleanor Aylesbury Sir Laurence Cheney** Sir Humphrey Stafford Elizabeth Cokayne **Humphrey Stafford Elizabeth Cheney** Katherine Fray Sir John Say **Anne Stafford Anne Say** Sir Richard Neville Sir Henry Wentworth **Margery Wentworth** John Neville Dorothy de Vere Sir John Seymour **John Neville** Jane Seymour **Lucy Somerset** Wife of King Henry VIII **Dorothy Neville** Sir Thomas Cecil **Frances Cecil** Sir Nicholas Tufton