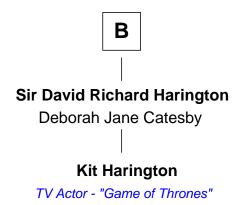

## FamousKin.com Relationship Chart of

**Kit Harington** 

TV Actor - "Game of Thrones"

4th cousin 14 times removed of



3rd Wife of King Henry VIII



## **Katherine Pabenham** with husband with husband Sir Thomas Aylesbury Sir William Cheney **Eleanor Aylesbury Sir Laurence Cheney** Sir Humphrey Stafford Elizabeth Cokayne **Humphrey Stafford Elizabeth Cheney** Katherine Fray Sir John Say **Anne Stafford Anne Say** Sir Richard Neville Sir Henry Wentworth **Margery Wentworth** John Neville Dorothy de Vere Sir John Seymour **John Neville** Jane Seymour **Lucy Somerset** Wife of King Henry VIII **Dorothy Neville** Sir Thomas Cecil **Frances Cecil** Sir Nicholas Tufton





Kit Harington photo by <u>Gage Skidmore</u> (CC BY-SA 2.0)