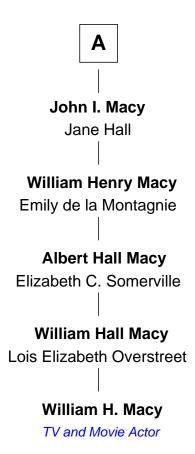

## FamousKin.com Relationship Chart of

William H. Macy TV and Movie Actor

7th cousin 4 times removed of

14th Governor of Michigan

| Henry Howland    |                           |
|------------------|---------------------------|
| Margare          | et                        |
|                  |                           |
|                  |                           |
|                  |                           |
| John Howland     | Henry Howland             |
| Elizabeth Tilley | Mary                      |
|                  |                           |
| Desire Howland   | Zoeth Howland             |
| John Gorham      | Abigail                   |
|                  |                           |
| Shubael Gorham   | Henry Howland             |
| Puella Hussey    | Deborah Briggs            |
| della Flussey    | Debotait Briggs           |
|                  |                           |
| Lydia Gorham     | Thomas Howland            |
| Joseph Worth     | Content Howland           |
|                  |                           |
| Anna Worth       | David Howland             |
| Abraham Macy     | Lavinia Russell           |
|                  |                           |
| Abyahan Maay     | Honny Howland             |
| Abraham Macy     | Henry Howland             |
| Priscilla Bunker | Rhoda Chase               |
|                  |                           |
| Phebe Macy       | Phoebe Howland            |
| John Macy        | Jesse Crapo               |
|                  |                           |
|                  | Honry Crons               |
| <b>A</b>         | Henry Crapo               |
|                  | 14th Governor of Michigan |