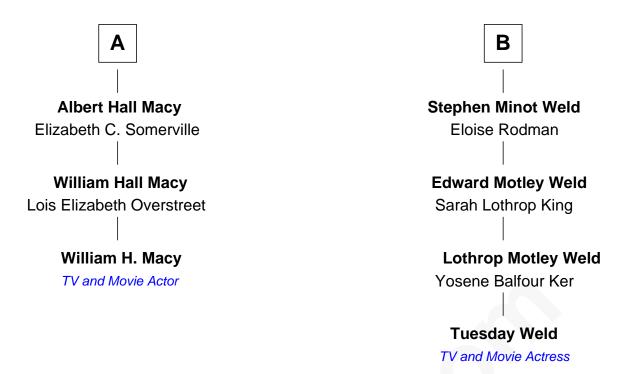

## FamousKin.com Relationship Chart of

William H. Macy TV and Movie Actor

9th cousin 1 time removed of

**Tuesday Weld** 

TV and Movie Actress

## **Thomas Gardner Richard Gardner** Sarah Gardner Sarah Shattuck Benjamin Balch **Deborah Gardner** Freeborn Balch Elizabeth Fairfield John Macy **Thomas Macy** Rev. William Balch **Deborah Coffin** Rebecca Stone **Robert Macy Nathaniel Balch** Abigail Barnard Joanna Day John Macy John Balch **Eunice Bartlett** Phebe Macy John I. Macy Joseph Balch Jane Hall Caroline Ann Buckminster Williams William Henry Macy Sarah Bartlett Balch Emily de la Montagnie Stephen Minot Weld В