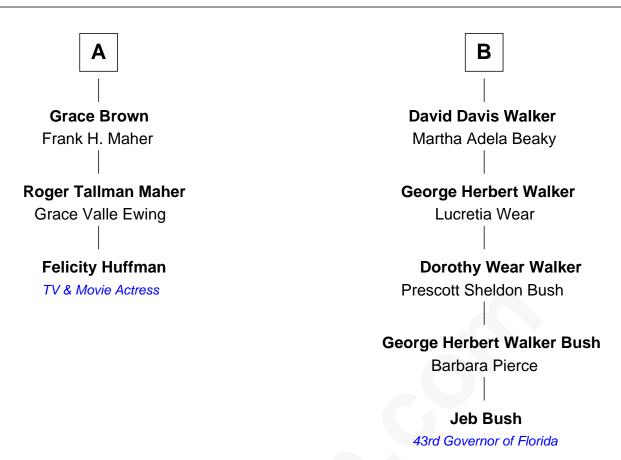

## FamousKin.com Relationship Chart of

**Felicity Huffman** 

TV & Movie Actress

9th cousin 2 times removed of

43rd Governor of Florida

| Barbarie               |                   |
|------------------------|-------------------|
|                        |                   |
|                        |                   |
| Rev. John Bowers       | Banuel Bowers     |
|                        |                   |
| Bridget Thompson       | Elizabeth Dunster |
| Samuel Bowers          | Ann Bowers        |
| Ruth Wooster           | Winlock Curtis    |
| Sarah Bowers           | Anne Curtis       |
| Timothy Wooster        | Robert Bolton     |
| Walter Wooster         | Ann Bolton        |
| Ursula Beebe           | Robert Mercer     |
| David Wooster          | Robert Mercer     |
| Anna Chatfield         | Mary<br>          |
| Hollis Wooster         | John Mercer       |
| Esther Betsey Whitney  | Rebecca Davis     |
|                        |                   |
| Effie Grace Wooster    | Harriet Mercer    |
| rederick Solyman Brown | George E. Walker  |
| A                      | В                 |