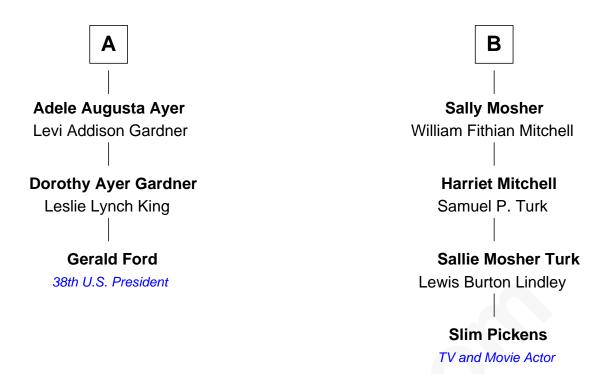

## FamousKin.com Relationship Chart of

**Gerald Ford** 

38th U.S. President

9th cousin 1 time removed of

TV and Movie Actor

## **William Comstock** Elizabeth Daniel **John Comstock Daniel Comstock** Abigail Chappell Paltiah Elderkin John Comstock **Anne Comstock** Mary Colt Ebenezer Billings **Increase Billings Abner Comstock Eunice Goodspeed** Hannah Hewitt **Increase Billings Anselm Comstock** Elizabeth Jewett Phebe Stark **Elizabeth Comstock** James Billings Sarah Fitch **Daniel Butler** George Selden Butler Sarah Billings Elizabeth Ely Gridley Gideon Mosher **Amy Gridley Butler Henry Mosher** George Manney Ayer Nancy Guthrie В