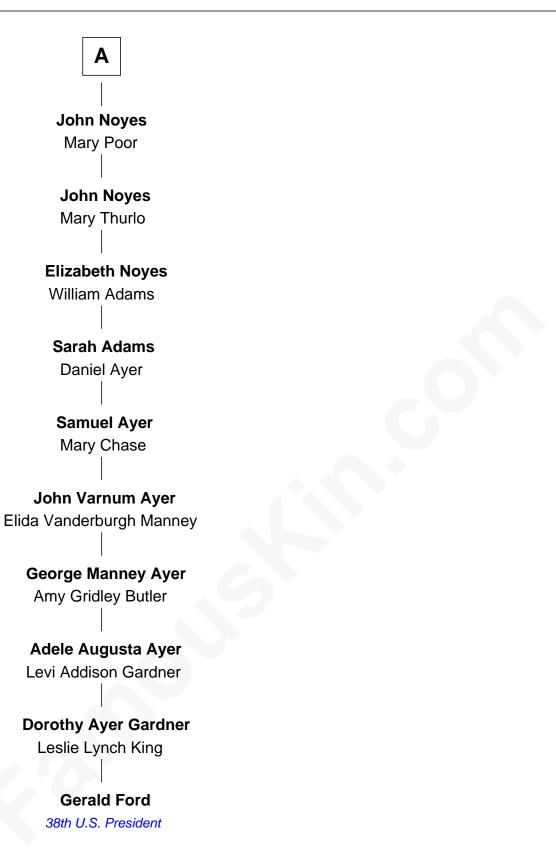

## FamousKin.com Relationship Chart of

Gerald Ford 38th U.S. President

5th cousin 11 times removed of