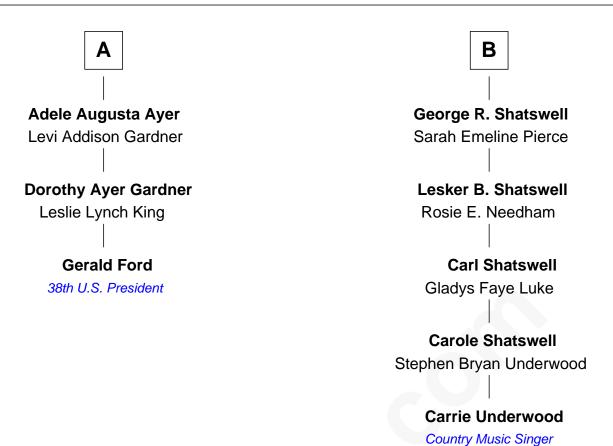

## FamousKin.com Relationship Chart of

**Gerald Ford** 

38th U.S. President

9th cousin 2 times removed of

Country Music Singer and Songwriter

| <b>William Barnes</b> Rachel |                         |
|------------------------------|-------------------------|
|                              |                         |
|                              |                         |
|                              |                         |
| Deborah Barnes               | Sarah Barnes            |
| Samuel Davis                 | Thomas Rowell           |
|                              |                         |
| William Davis                | Valentine Rowell        |
| Mary Kelley                  | Hannah                  |
|                              |                         |
| Judith Davis                 | Joseph Rowell           |
| Ezra Chase                   | Elizabeth               |
|                              |                         |
| William Chase                | Thomas Rowell           |
| Abigail Gove                 | Hannah Elizabeth Becket |
|                              |                         |
| Mary Chase                   | Hannah Rowell           |
| Samuel Ayer                  | Thomas Shatswell        |
|                              |                         |
| John Varnum Ayer             | Thomas C. Shatswell     |
| Elida Vanderburgh Manney     | Elizabeth Peoples       |
| Linda Variderburgii Mariney  | Liizabetti Feoples      |
|                              |                         |
| George Manney Ayer           | Thomas C. Shatswell     |
| Amy Gridley Butler           | Rutha Mariah Jones      |
|                              |                         |
|                              |                         |
| A                            | <b>B</b>                |