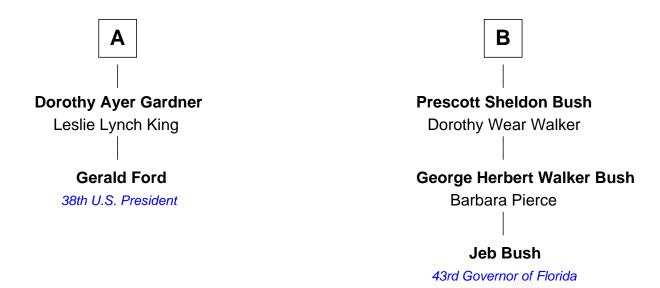

## FamousKin.com Relationship Chart of

**Gerald Ford** 

38th U.S. President

8th cousin 1 time removed of

43rd Governor of Florida