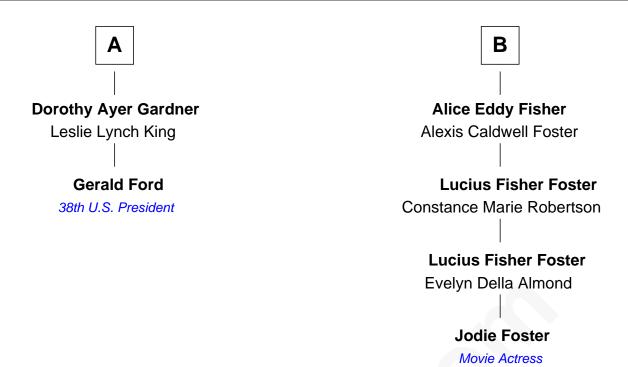

## FamousKin.com Relationship Chart of

**Gerald Ford** 

38th U.S. President

8th cousin 2 times removed of

Jodie Foster
Movie Actress