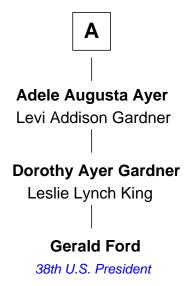

## FamousKin.com Relationship Chart of

**Gerald Ford** 

38th U.S. President

6th cousin 3 times removed of

Founder of Marshall Field & Co.