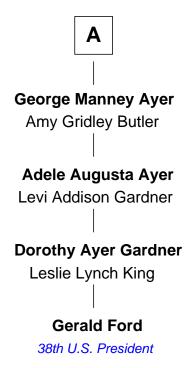

## FamousKin.com Relationship Chart of

**Gerald Ford** 

38th U.S. President

Founder of the Wharton School of Business

| Henry Howland<br>Mary    |                                     |
|--------------------------|-------------------------------------|
|                          |                                     |
|                          |                                     |
| Zoeth Howland            | Joseph Howland                      |
| Abigail                  | Rebecca Hussey                      |
|                          |                                     |
| Benjamin Howland         | Patience Howland                    |
| Judith Sampson           | Abraham Redwood                     |
| Abigail Howland          | William Redwood                     |
| Jonathan Ricketson       | Hannah Holmes                       |
| Jonathan Ricketson       | Hannah Redwood                      |
| Meribah Wilbur           | Charles Wharton                     |
| Rhoda Ricketson          | William Wharton                     |
| Hezekiah Collins         | Deborah Fisher                      |
|                          |                                     |
| Elizabeth Collins        | Joseph Wharton                      |
| John W. Manney           | Founder, Wharton School of Business |
| Elida Vanderburgh Manney |                                     |
| John Varnum Ayer         |                                     |
|                          |                                     |
| A                        |                                     |