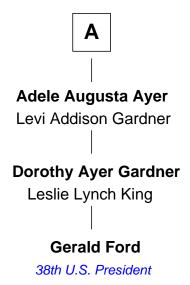

## FamousKin.com Relationship Chart of

**Gerald Ford** 

38th U.S. President

7th cousin 2 times removed of

William Pratt Elizabeth Clark **Lydia Pratt** John Pratt Sarah Jones John Kirtland Sarah Pratt Rev. Daniel Kirtland Joseph Dudley Mary Perkins **Deborah Dudley** Joseph Kirkland Samuel Selden Hannah Perkins Rebecca Selden Gen. Joseph Kirkland Wells Ely Sarah Backus **Amy Ely** Louisa Kirkland Theodore Gridley Charles F. Tracy **Elizabeth Ely Gridley Frances Louisa Tracy** George Selden Butler John Pierpont Morgan **Amy Gridley Butler** John Pierpont Morgan George Manney Ayer Jane Norton Grew **Henry Sturgis Morgan** Co-Founder of Morgan Stanley