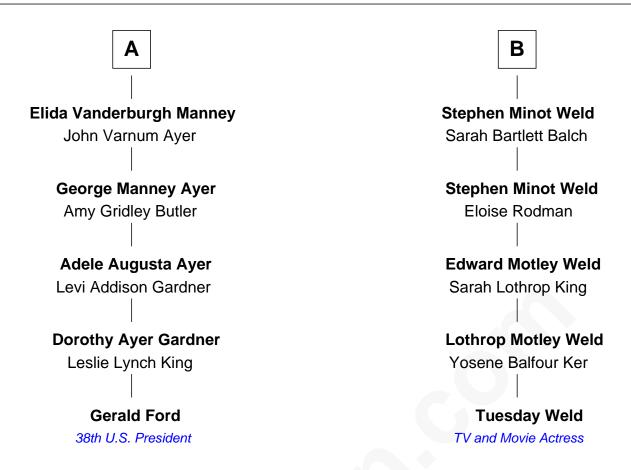

## FamousKin.com Relationship Chart of

**Gerald Ford**38th U.S. President

11th cousin of

Tuesday Weld
TV and Movie Actress

| Henry Howland  Margaret |                     |
|-------------------------|---------------------|
|                         |                     |
|                         |                     |
| Hanna Haadaa d          | Labor Haveland      |
| Henry Howland           | John Howland        |
| Mary                    | Elizabeth Tilley    |
|                         |                     |
| Zoeth Howland           | Desire Howland      |
| Abigail                 | John Gorham         |
|                         |                     |
| Benjamin Howland        | Desire Gorham       |
| Judith Sampson          | John Hawes          |
|                         | Joini Hawes         |
|                         |                     |
| Abigail Howland         | Desire Hawes        |
| Jonathan Ricketson      | Josiah Hatch        |
|                         |                     |
| Jonathan Ricketson      | Jabez Hatch         |
| Meribah Wilbur          | Mary Crocker        |
|                         |                     |
|                         |                     |
| Rhoda Ricketson         | Mary Hatch          |
| Hezekiah Collins        | Eleazer Weld        |
|                         |                     |
| Elizabeth Collins       | William Gordon Weld |
| John W. Manney          | Hannah Minot        |
| ,                       |                     |
|                         |                     |
| <b>A</b>                | В                   |
| I I                     |                     |