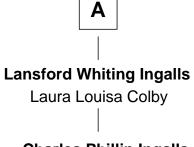

## Laura Ingalls-Wilder

Author of Little House on the Prairie

| Jane Gates                 |                  |
|----------------------------|------------------|
| with husband               | with husband     |
| William Collier            | Thomas Clark     |
|                            |                  |
| Sarah Collier              | Joyce Clark      |
| Love Brewster              | John Walker      |
| Sarah Brewster             | Sarah Walker     |
| Benjamin Bartlett          | Nathaniel Warren |
| Benjamin Bartlett          | Mercy Warren     |
| Ruth Pabodie               | Jonathan Delano  |
| Priscilla Bartlett         | Jonathan Delano  |
| John Samson                | Amy Hatch        |
| Lusanna Samson             | Jabez Delano     |
| Peleg Wadsworth            | Prudence Hibbard |
| Gen. Peleg Wadsworth       | Jonathan Delano  |
| Elizabeth Bartlett         | Anna Ladd        |
| Zilpah Wadsworth           | Margaret Delano  |
| Stephen Longfellow         | Samuel Ingalls   |
| Henry Wadsworth Longfellow | Α                |
| American "Fireside" Poet   |                  |

Charles Phillip Ingalls Caroline Lake Quiner