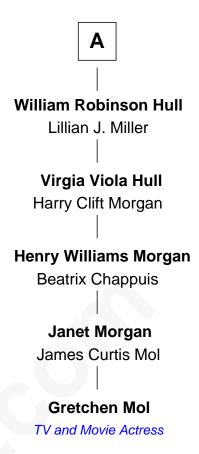

## John Gorham **Desire Howland James Gorham Mercy Gorham** Hannah Huckins George Denison **Experience Gorham** Elizabeth Denison Thomas Lothrop **Christopher Champlin Elizabeth Lothrop Christopher Champlin** Samuel Bartlett Hannah Hill **Elizabeth Bartlett Ruhamah Champlin** Gen. Peleg Wadsworth Christopher Robinson Zilpah Wadsworth Hannah Robinson Stephen Longfellow John Perry **Henry Wadsworth Longfellow Hannah Perry** American "Fireside" Poet Christopher Hawkins Hull Joseph Hull Mary Ellen Fish