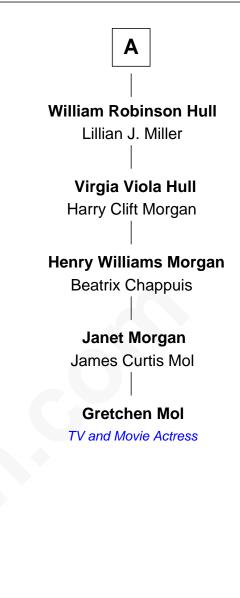

## FamousKin.com Relationship Chart of

## 5th cousin 6 times removed of

## **Gretchen Mol**

TV and Movie Actress

| John Lothrop               |                 |
|----------------------------|-----------------|
| with wife                  | with wife       |
| Hannah House               | Ann             |
|                            |                 |
| Rev. Joseph Lothrop        | John Lothrop    |
| Mary Ansell                | Mary Cole       |
|                            |                 |
| Thomas Lothrop             | Martha Lothrop  |
| Experience Gorham          | Samuel Hinckley |
|                            |                 |
| Elizabeth Lothrop          | Samuel Hinckley |
| Samuel Bartlett            | Mary Wyatt      |
|                            |                 |
| Elizabeth Bartlett         | Abel Hinckley   |
| Gen. Peleg Wadsworth       | Sarah Hubbard   |
|                            |                 |
| Zilpah Wadsworth           | Sarah Hinckley  |
| Stephen Longfellow         | George Fish     |
|                            |                 |
| Henry Wadsworth Longfellow | Hadlai Fish     |
| American "Fireside" Poet   | Mary Babcock    |
|                            |                 |
|                            | Mary Ellen Fish |
|                            | Joseph Hull     |
|                            |                 |
|                            |                 |
|                            | Α               |