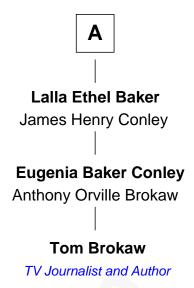

## **Benjamin Bartlett** Sarah Brewster **Benjamin Bartlett Samuel Bartlett** Ruth Pabodie Hannah Pabodie Priscilla Bartlett Lydia Bartlett John Samson Samuel Morton **Lusanna Samson Benjamin Morton** Peleg Wadsworth Hannah Faunce Gen. Peleg Wadsworth **Hannah Morton** Elizabeth Bartlett Abner Baker Zilpah Wadsworth **Barnabas Baker** Stephen Longfellow Polly Chaffee **Henry Wadsworth Longfellow** Nathan Morton Baker American "Fireside" Poet Elmina Perry **Eugene Baker** Addie Bradford Sperry