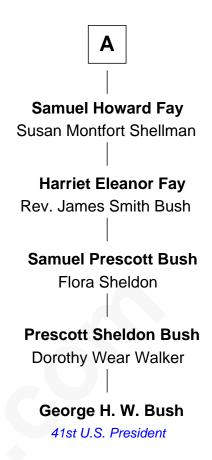

## John Lothrop Hannah House Rev. Joseph Lothrop **Thomas Lothrop** Mary Ansell Sarah Learned **Thomas Lothrop Mary Lothrop Experience Gorham** William French **Elizabeth Lothrop Hannah French** Samuel Bartlett John Child **Elizabeth Bartlett Hannah Child** Gen. Peleg Wadsworth John Fay Zilpah Wadsworth Jonathan Fay Stephen Longfellow Joanna Phillips **Henry Wadsworth Longfellow** Jonathan Fay American "Fireside" Poet Lucy Prescott **Samuel Prescott Phillips Fay** Harriet Howard