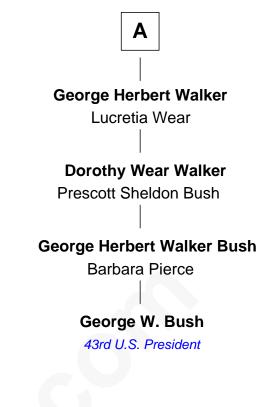

## George W. Bush

43rd U.S. President

| Thomas Pope                |                      |
|----------------------------|----------------------|
| with wife                  | with wife            |
| Anne Fallowell             | Sarah Jenny          |
|                            |                      |
| Hannah Pope                | Sarah Pope           |
| Joseph Bartlett            | Samuel Hinckley      |
| Joseph Bartlett            | Mary Hinckley        |
| Lydia Griswold             | Samuel Bangs         |
| Samuel Bartlett            | Joseph Bangs         |
| Elizabeth Lothrop          | Thankful Hamblen     |
| Elizabeth Bartlett         | Lemuel Bangs         |
| Gen. Peleg Wadsworth       | Rebecca Keeler       |
| Zilpah Wadsworth           | Elijah Keeler Bangs  |
| Stephen Longfellow         | Esther Stackhouse    |
| Henry Wadsworth Longfellow | Mary Anne Bangs      |
| American "Fireside" Poet   | Joseph Ambrose Beaky |
|                            | Martha Adela Beaky   |
|                            | David Davis Walker   |
|                            |                      |
|                            | Α                    |