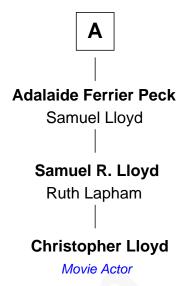

## FamousKin.com Relationship Chart of

**Henry Wadsworth Longfellow** 

American "Fireside" Poet

6th cousin 3 times removed of

**Richard Warren** Elizabeth Walker **Mary Warren** Elizabeth Warren Robert Bartlett Richard Church Joseph Church Joseph Bartlett Mary Tucker Hannah Pope **Mary Church Joseph Bartlett** Lydia Griswold John Wood **Samuel Bartlett Hannah Wood** Elizabeth Lothrop Jonathan Peck **Elizabeth Bartlett** Jonathan Peck Gen. Peleg Wadsworth Mary Throope **Zilpah Wadsworth Nicholas Peck** Stephen Longfellow Sarah Gorham **Henry Wadsworth Longfellow Rev. Francis Peck** American "Fireside" Poet Frances Augustine Felix

Christopher Lloyd photo by Alex Archambault (CC BY 2.0)