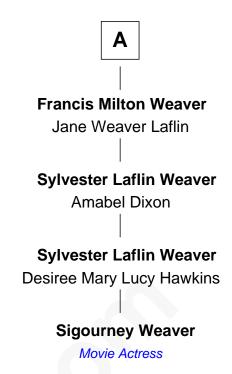

## FamousKin.com Relationship Chart of

**Henry Wadsworth Longfellow** 

American "Fireside" Poet

5th cousin 5 times removed of

Sigourney Weaver Movie Actress

**Henry Andrews** Mary - - - - -**Abigail Andrews Henry Andrews** John Wadsworth Mary Wadsworth John Wadsworth **Abigail Andrews** Joshua Tisdale Mercy Wiswall **Peleg Wadsworth Elizabeth Tisdale** Lusanna Samson George Winslow Gen. Peleg Wadsworth **George Winslow** Elizabeth Bartlett Phebe Tisdale Zilpah Wadsworth **Sybil Winslow** William Valentine Stephen Longfellow **Henry Wadsworth Longfellow Sybil Valentine** American "Fireside" Poet Joseph Evans Read Rachael M. Read Charles Benjamin Weaver