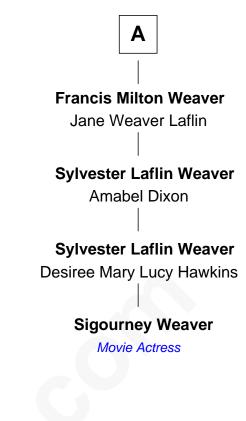

## FamousKin.com Relationship Chart of

## Henry Wadsworth Longfellow

American "Fireside" Poet

5th cousin 5 times removed of

## Sigourney Weaver

Movie Actress



## **Christopher Wadsworth**

Grace - - - - -

John Wadsworth Abigail Andrews

John Wadsworth Mercy Wiswall

Peleg Wadsworth Lusanna Samson

Gen. Peleg Wadsworth Elizabeth Bartlett

Zilpah Wadsworth Stephen Longfellow

Henry Wadsworth Longfellow

American "Fireside" Poet

Mary Wadsworth Henry Andrews

Abigail Andrews Joshua Tisdale

Elizabeth Tisdale George Winslow

George Winslow Phebe Tisdale

Sybil Winslow William Valentine

Sybil Valentine Joseph Evans Read

Rachael M. Read Charles Benjamin Weaver

Α