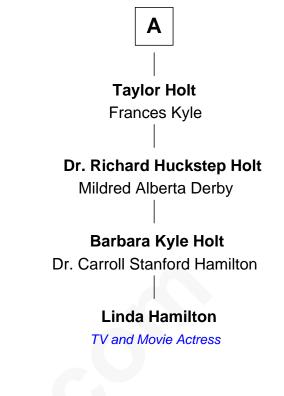

## **Linda Hamilton**

TV and Movie Actress

| Henry Sev                  | wall               |
|----------------------------|--------------------|
| Jane Dummer                |                    |
|                            |                    |
|                            |                    |
| Anne Sewall                | Hannah Sewall      |
| William Longfellow         | Jacob Toppan       |
| Stephen Longfellow         | Elizabeth Toppan   |
| Abigail Tompson            | Cutting Noyes      |
| Stephen Longfellow         | Samuel Noyes       |
| Tabitha Bragdon            | Martha Smith       |
| Stephen Longfellow         | William Noyes      |
| Patience Young             | Mary Smith         |
| Stephen Longfellow         | Catherine Noyes    |
| Zilpah Wadsworth           | John Berry Titcomb |
| Henry Wadsworth Longfellow | Emily Titcomb      |
| American "Fireside" Poet   | Rev. Edwin Holt    |