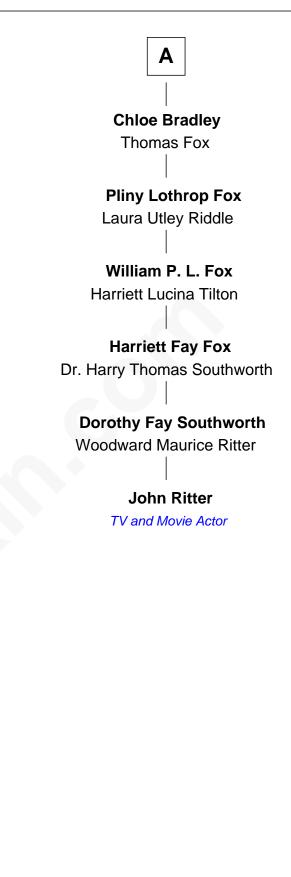

## 7th cousin 5 times removed of

John Ritter TV and Movie Actor

\_

-

| Jane Gates                                             |                  |
|--------------------------------------------------------|------------------|
| with husband                                           | with husband     |
| William Collier                                        | Thomas Clark     |
|                                                        |                  |
| Sarah Collier                                          | Joyce Clark      |
| Love Brewster                                          | John Walker      |
|                                                        |                  |
| Sarah Brewster                                         | Sarah Walker     |
| Benjamin Bartlett                                      | Nathaniel Warren |
|                                                        |                  |
| Benjamin Bartlett                                      | Mercy Warren     |
| Ruth Pabodie                                           | Jonathan Delano  |
|                                                        |                  |
| Priscilla Bartlett                                     | Jonathan Delano  |
| John Samson                                            | Amy Hatch        |
|                                                        |                  |
| Lusanna Samson                                         | Jabez Delano     |
| Peleg Wadsworth                                        | Prudence Hibbard |
|                                                        |                  |
| Gen. Peleg Wadsworth                                   | Clarinda Delano  |
| Elizabeth Bartlett                                     | David Lothrop    |
|                                                        |                  |
| Zilpah Wadsworth                                       | Hannah Lothrop   |
| Stephen Longfellow                                     | Jabez Bradley    |
|                                                        |                  |
|                                                        |                  |
| Henry Wadsworth Longfellow<br>American "Fireside" Poet | A                |
| AMERICAN FILESIUE FUEL                                 |                  |