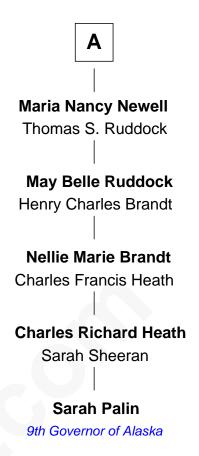

## FamousKin.com Relationship Chart of

**Henry Wadsworth Longfellow** 

American "Fireside" Poet

6th cousin 5 times removed of

9th Governor of Alaska

| Anne                       | e Brigham          |
|----------------------------|--------------------|
| with husband               | with husband       |
| Rev. William Thompson      | Simon Crosby       |
|                            |                    |
| Samuel Tompson             | Rev. Thomas Crosby |
| Sarah Shepard              | Sarah              |
| Rev. Edward Tompson        | Sarah Crosby       |
| Sarah Webster              | Silas Sears        |
| Abigail Tompson            | Phebe Sears        |
| Stephen Longfellow         | John Buck          |
| Stephen Longfellow         | Deborah Buck       |
| Tabitha Bragdon            | Silas Sears        |
| Stephen Longfellow         | Phebe Sears        |
| Patience Young             | Micah Boyden       |
| Stephen Longfellow         | Eli Boyden         |
| Zilpah Wadsworth           | Patty Hinds        |
| Henry Wadsworth Longfellow | Nancy Boyden       |
| American "Fireside" Poet   | Asa Newell         |
|                            | Α                  |