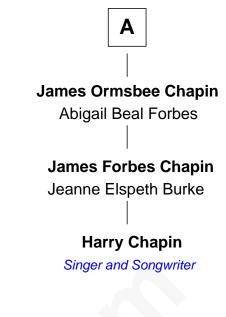

## Harry Chapin Singer and Songwriter

John Gorham **Desire Howland James Gorham** Lydia Gorham Hannah Huckins John Thacher **Experience Gorham** Judah Thacher Thomas Lothrop Sarah Crosby **Elizabeth Lothrop** Josiah Thacher Samuel Bartlett **Desire Crowell Elizabeth Bartlett** Josiah Thacher Gen. Peleg Wadsworth Lydia Mathews Zilpah Wadsworth Harriet Thacher David Rider Stephen Longfellow Henry Wadsworth Longfellow **Calvin Ryder** Rebecca N. Elliott American "Fireside" Poet

> Delia Stout Ryder James Ayrault Chapin

> > Α

Harry Chapin photo by Larry D. Moore (CC BY-SA 3.0)