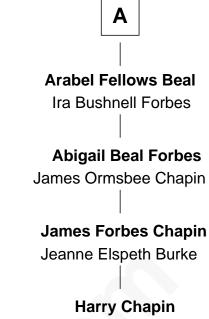

## Harry Chapin Singer and Songwriter

John Webster Mary Shatswell John Webster **Abigail Webster** Ann Batt Abraham Merrill **David Merrill** Sarah Webster Rev. Edward Tompson Mary Morse **Abigail Tompson Eliphalet Merrill** Stephen Longfellow Lydia Clough **Stephen Longfellow** Mary Merrill **Tabitha Bragdon** Isaac Fellows **Stephen Longfellow Jonathan Fellows Rebecca Brown** Patience Young **Stephen Longfellow Jonathan Fellows** Zilpah Wadsworth **Betsy Whitney** Henry Wadsworth Longfellow Abigail R. Fellows Eleazer C. Beal American "Fireside" Poet

Α

Singer and Songwriter

Harry Chapin photo by Larry D. Moore (CC BY-SA 3.0)