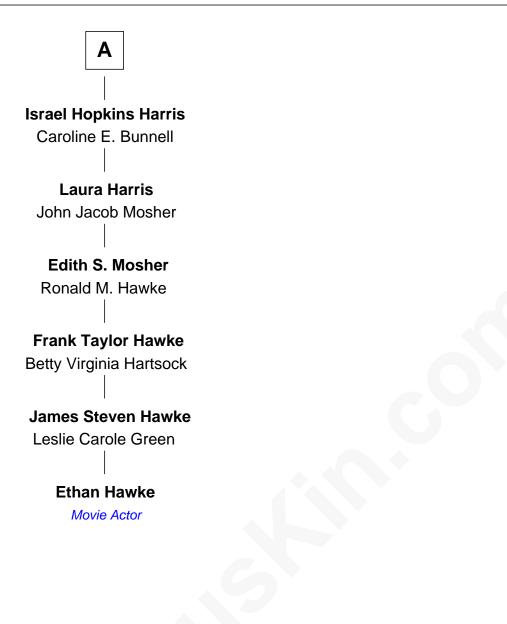

## FamousKin.com Relationship Chart of

Ethan Hawke Actor, Director, Screenwriter, Novelist

## 6th cousin 6 times removed of

## **Francis Edward Hinckley**

Co-Founder, University of Chicago

John Lothrop with wife with wife Hannah House Ann - - - - - -Samuel Lothrop John Lothrop **Elizabeth Scudder** Mary Cole Martha Lothrop Martha Lothrop John Moss Samuel Hinckley Solomon Moss Samuel Hinckley Mary Wyatt Ruth Peck Solomon Moss **Abel Hinckley Elizabeth Fenn** Sarah Hubbard Sarah Moss **Abel Hinckley** Hannah Wheeler Israel Harris **Israel Harris Alfred Hinckley** Elizabeth Mead Eliza Stanley **Francis Edward Hinckley James Harris** Rebecca C. Jennings Co-Founder, University of Chicago