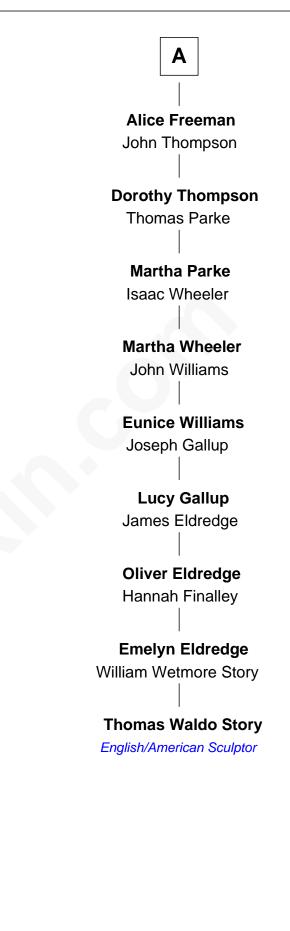

## FamousKin.com Relationship Chart of

Robert Catesby Leader of Gunpowder Plot

5th cousin 10 times removed of

## Thomas Waldo Story

English/American Sculptor



Sir John Throckmorton Eleanor Spinney

Sir Thomas Throckmorton Margaret Olney

Sir Robert Throckmorton Catherine Marrow

Sir George Throckmorton Katherine Vaux

Sir Robert Throckmorton Elizabeth Hussey

Anne Throckmorton Sir William Catesby

Robert Catesby Leader of Gunpowder Plot Agnes Throckmorton Thomas Winslow

> Agnes Winslow John Giffard

Thomas Giffard Joan Langston

Amy Giffard Richard Samwell

Susanna Samwell Peter Edwards

> Edward Edwards Ursula Coles

Margaret Edwards Henry Freeman

Α