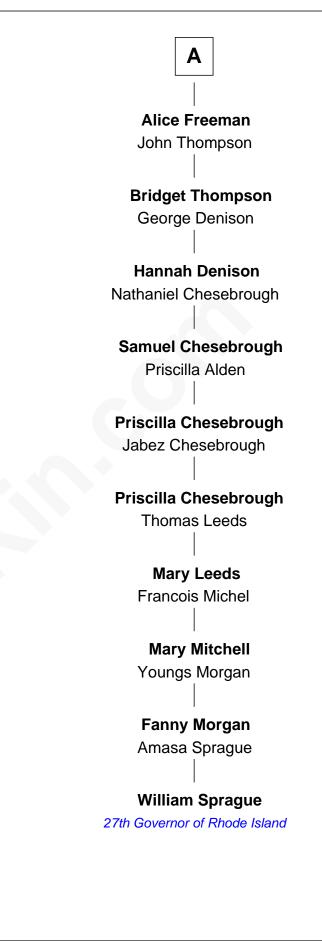

## William Sprague 27th Governor of Rhode Island

Sir John Throckmorton

Eleanor Spinney

Sir Thomas Throckmorton Margaret Olney

Sir Robert Throckmorton Catherine Marrow

Sir George Throckmorton Katherine Vaux

Amy Giffard Richard Samwell

Susanna Samwell Peter Edwards

> Edward Edwards Ursula Coles

Margaret Edwards Henry Freeman

Α