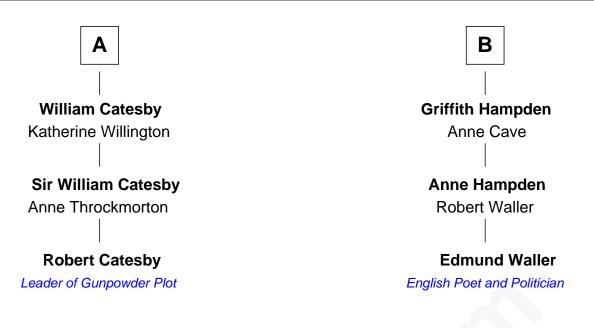

## FamousKin.com Relationship Chart of

Robert Catesby Leader of Gunpowder Plot

9th cousin of

## **Edmund Waller**

English Poet and Politician

Sir William de Ros

Margery de Badlesmere

Elizabeth de Roos Sir William la Zouche

Sir William la Zouche Agnes Greene

Sir William la Zouche Elizabeth - - - - -

William Zouche Elizabeth St. John

Margaret Zouche William Catesby

George Catesby Elizabeth Empson

Sir Richard Catesby Dorothy Spencer Maud de Roos John de Welles

Margery de Welles Stephen le Scrope

Maude le Scrope Sir Baldwin Freville

Elizabeth Freville Sir Thomas Ferrers

Sir Henry Ferrers Margaret Heckstall

Sir Edward Ferrers Constance Brome

Elizabeth Ferrers John Hampden

В