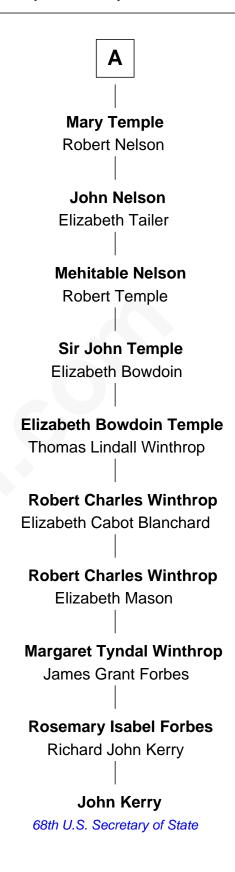

## FamousKin.com Relationship Chart of

**Robert Catesby** 

Leader of Gunpowder Plot

5th cousin 11 times removed of

68th U.S. Secretary of State