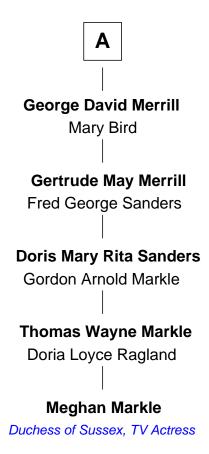

## **Meghan Markle**

Duchess of Sussex, TV Actress

5th cousin 6 times removed of

39th Governor of North Carolina

## **Christopher Hussey** Theodate Bachiler **Stephen Hussey Hulda Hussey** John Smith Martha Bunker **John Smith Puella Hussey** Shubael Gorham Abigail Shaw **Benjamin Smith** Lydia Gorham Mary Hobbs Joseph Worth **Christopher Smith Daniel Worth** Mary Page **Eunice Hussey John Smith** Dr. David Worth Martha Drake **Eunice Gardner** John Smith Jonathan Worth Mary Mudgett 39th Governor of North Carolina **Mary Hussey Smith** Jacob Lee Merrill