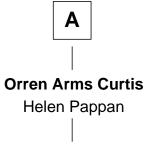

## **Charles Curtis**

31st U.S. Vice-President

| Rev. Samuel Stone  |                   |
|--------------------|-------------------|
| with wife          | with wife         |
|                    | Elizabeth Allen   |
|                    |                   |
| Mary Stone         | Elizabeth Stone   |
| Joseph Fitch       | William Sedgwick  |
| Joseph Fitch       | Samuel Sedgwick   |
|                    | Mary Hopkins      |
| Joseph Fitch       | Ebenezer Sedgwick |
| Sarah Shaler       | Prudence Merrill  |
| John Fitch         | Prudence Sedgwick |
| Steamboat Inventor | Amos Kellogg      |
|                    | Prudence Kellogg  |
|                    | Noah Ely Hubbard  |
|                    | Noah Hubbard      |
|                    | Cynthia Clark     |
|                    | Permelia Hubbard  |
|                    | William Curtis    |
|                    |                   |
|                    | Α                 |