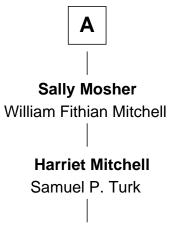

## 7th cousin 3 times removed of

Slim Pickens TV and Movie Actor

| Walter Palmer       |                   |
|---------------------|-------------------|
| with wife           | with wife         |
|                     | Rebecca Short     |
|                     |                   |
| Grace Palmer        | Hannah Palmer     |
| Thomas Minor        | Thomas Hewitt     |
| John Minor          | Benjamin Hewitt   |
| Elizabeth Booth     | Marie Fanning     |
| Grace Minor         | Hannah Hewitt     |
| Samuel Grant        | Increase Billings |
| Noah Grant          | Increase Billings |
| Martha Huntington   | Phebe Stark       |
| Noah Grant          | James Billings    |
| Susanna Delano      | Sarah Fitch       |
| Noah Grant          | Sarah Billings    |
| Rachel Kelley       | Gideon Mosher     |
| Jesse Root Grant    | Henry Mosher      |
| Hannah Simpson      | Nancy Guthrie     |
| Ulysses S. Grant    | Α                 |
| 18th U.S. President |                   |