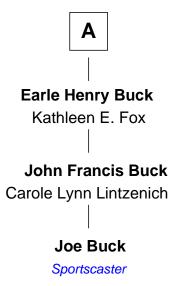

## FamousKin.com Relationship Chart of

Joe Buck

Sportscaster

5th cousin 4 times removed of

Peter T. Washburn

31st Governor of Vermont

## John Washburn Elizabeth Mitchell Elizabeth Washburn Joseph Washburn James Howard Hannah Latham **Elizabeth Howard** Joseph Washburn Thomas Buck Hannah Johnson **Mathew Buck Seth Washburn** Elisabeth Fenno Mary Harwood **Daniel Buck** Asa Washburn Mary Hayford Sarah Upham **Horace Buck** Reuben Washburn Hannah Blaney Thacher **Betsey Burgess** Whitmer Hall Buck Peter T. Washburn Mary Malvina Joslin 31st Governor of Vermont Frank LaForest Buck Lulie Mary Blake