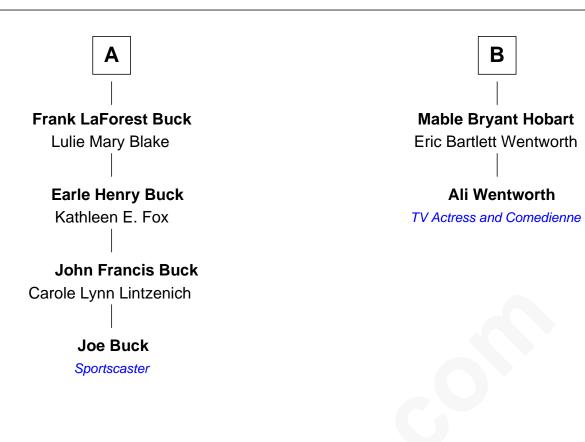

## FamousKin.com Relationship Chart of

Joe Buck Sportscaster

8th cousin 2 times removed of

## **Ali Wentworth**

TV Actress and Comedienne

| Experience Mitchell |                       |
|---------------------|-----------------------|
| with wife           | with wife             |
| Jane Cooke          | Mary                  |
|                     |                       |
| Elizabeth Mitchell  | Edward Mitchell       |
| John Washburn       | Alice Bradford        |
|                     |                       |
| Elizabeth Washburn  | Edward Mitchell       |
| James Howard        | Elizabeth Cushing     |
|                     |                       |
| Elizabeth Howard    | Cushing Mitchell      |
| Thomas Buck         | Jennett Orr           |
|                     |                       |
| Mathew Buck         | Jennett Mitchell      |
| Elisabeth Fenno     | Daniel Bryant         |
|                     |                       |
| Daniel Buck         | Seth Bryant           |
| Mary Hayford        | Jane Breed            |
|                     |                       |
| Horace Buck         | Mabel B. Bryant       |
| Betsey Burgess      | George Burnap Hobart  |
|                     |                       |
| Whitmer Hall Buck   | Richard Bryant Hobart |
| Mary Malvina Joslin | Janet January Elliott |
|                     |                       |
|                     |                       |
|                     | B                     |
|                     |                       |