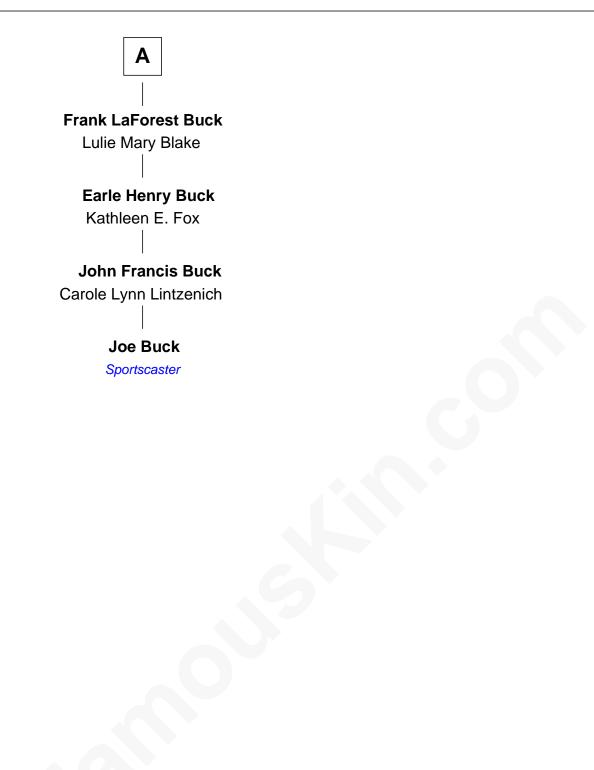

## FamousKin.com Relationship Chart of

Joe Buck

Sportscaster

5th cousin 5 times removed of

## **Thomas Hayward** Susanna - - - - -**Martha Hayward** John Hayward John Howard Sarah Mitchell Probable **Thomas Hayward James Howard** Elizabeth Washburn **Bethia Brett Mary Hayward Elizabeth Howard** Thomas Buck Samuel Dunbar Mathew Buck Asa Dunbar Elisabeth Fenno Mary Jones **Daniel Buck Cynthia Dunbar** John Thoreau Mary Hayford Horace Buck Henry David Thoreau **Betsey Burgess** American Author and Poet Whitmer Hall Buck Mary Malvina Joslin