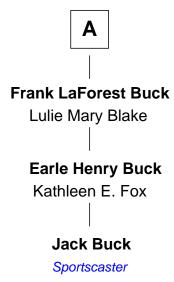

## FamousKin.com Relationship Chart of

Jack Buck Sportscaster

6th cousin 3 times removed of

**Nathaniel P. Banks** 

24th Governor of Massachusetts

| Experience Mitchell |                                |
|---------------------|--------------------------------|
| with wife           | with wife                      |
| Jane Cooke          | Mary                           |
|                     |                                |
| Elizabeth Mitchell  | Sarah Mitchell                 |
| John Washburn       | John Hayward                   |
| Elizabeth Washburn  | John Hayward                   |
| James Howard        | Susanna Edson                  |
| Elizabeth Howard    | Susannah Hayward               |
| Thomas Buck         | Joshua Howard                  |
| Mathew Buck         | Martha Howard                  |
| Elisabeth Fenno     | Nathaniel Sartell Prentice     |
| Daniel Buck         | Susannah Prentice              |
| Mary Hayford        | John Banks                     |
| Horace Buck         | Nathaniel Prentice Banks       |
| Betsey Burgess      | Rebecca Greenwood              |
| Whitmer Hall Buck   | Nathaniel P. Banks             |
| Mary Malvina Joslin | 24th Governor of Massachusetts |