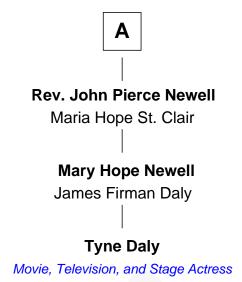

## **Samuel Richardson** Joanna Thake Joseph Richardson Stephen Richardson Hannah Green Abigail Wyman **Mary Richardson Abigail Richardson** James Fowle John Vinton **Mary Fowle Joseph Vinton** James Simonds Hannah Baldwin **Ruth Simonds** John Vinton Benjamin Thompson Mary Sabin Sir Benjamin Thompson **John Vinton** aka Count Rumford Susannah Manning **Mary Susan Vinton** Stephen Newell **Charles Henry Newell** Ida Mae Pierce

Tyne Daly photo by <u>David Shankbone</u> (CC BY 3.0)