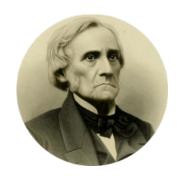

## William Woodbridge

2nd Governor of Michigan

| Isaac Sheldon                 |                          |
|-------------------------------|--------------------------|
| with wife                     | with wife                |
| Mehitable Gunn                | Mary Woodford            |
|                               |                          |
| Jonathan Sheldon              | Isaac Sheldon            |
| Mary Southwell                | Sarah Warner             |
|                               |                          |
| Jonathan Sheldon              | Isaac Sheldon            |
| Sarah Kent                    | Elizabeth Pratt          |
|                               |                          |
| Abial Sheldon                 | Sarah Sheldon            |
| Samuel Harmon                 | Dr. Dudley Woodbridge    |
| David Harmon                  | Dudley Woodbridge        |
| Delia Overton                 | Lucy Backus              |
|                               |                          |
| Rev. Benjamin Franklin Harmon | William Woodbridge       |
| Julia A. Bronson              | 2nd Governor of Michigan |
|                               |                          |