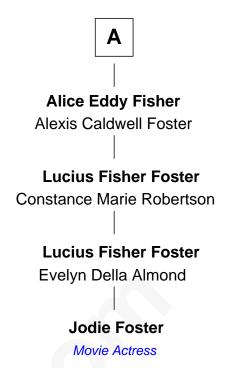

## FamousKin.com Relationship Chart of

Judson Harmon
45th Governor of Ohio

7th cousin 3 times removed of

Jodie Foster
Movie Actress

## **Joseph Loomis** Mary White **Mary Loomis Samuel Loomis** John Skinner Elizabeth Judd Joseph Skinner **William Loomis** Mary Filley Martha Morley **Mary Skinner Martha Loomis** Nathaniel Harmon Jonathan Phelps **Samuel Harmon Martha Phelps Deborah Winchell Daniel Barber** Samuel Harmon Sarah Barber Abial Sheldon George Fisher **Lucius George Fisher David Harmon Delia Overton** Caroline Amelia Field Rev. Benjamin Franklin Harmon **Lucius George Fisher** Julia A. Bronson Katherine Louise Eddy **Judson Harmon** 45th Governor of Ohio