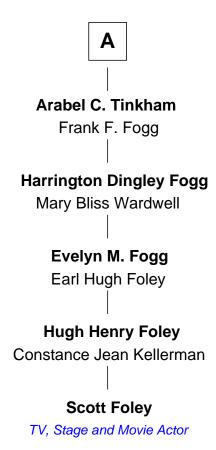

## FamousKin.com Relationship Chart of

**Scott Foley** 

TV, Stage and Movie Actor

6th cousin 5 times removed of

**Dwarf Circus Performer** 

## **Christian Penn** with husband with husband Francis Eaton Francis Billington **Benjamin Eaton Isaac Billington** Sarah Hoskins Hannah Glass **Benjamin Eaton Eleanor Billington** Mary Coombs Samuel Warren Sarah Eaton **Benjamin Warren** Benjamin Cushman Jedidah Tupper Jabez Cushman **Sylvanus Warren** Sarah Padelford Sarah Bisbee Samuel Cushman **Benjamin Warren** Huldah Willis Lydia Gano Jane Cushman **Huldah Pierce Warren** Sylvanus Ling James Sullivan Bump **Elizabeth Crandon Ling Lavinia Warren** John Tinkham **Dwarf Circus Performer**