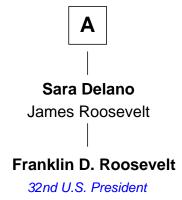

## FamousKin.com Relationship Chart of

Franklin D. Roosevelt

32nd U.S. President

5th cousin 3 times removed of

Susan B. Anthony

Women's Rights Advocate

## **Richard Robbins** Rebecca - - - - -Rebecca Robbins **Nathaniel Robbins** Mary Brazier John Woodward **Nathaniel Robbins Ebenezer Woodward** Hannah Chandler Mindwell Stone **Mary Woodward Thomas Robbins** Ruth Johnson Jonathan Richardson **Rev. Nathaniel Robbins** Susannah Richardson Elizabeth Hutchinson **Daniel Read Edward Hutchinson Robbins Lucy Read** Elizabeth Murray **Daniel Anthony Anne Jean Robbins** Susan B. Anthony Judge Joseph Lyman Women's Rights Advocate **Catharine Robbins Lyman** Warren Delano