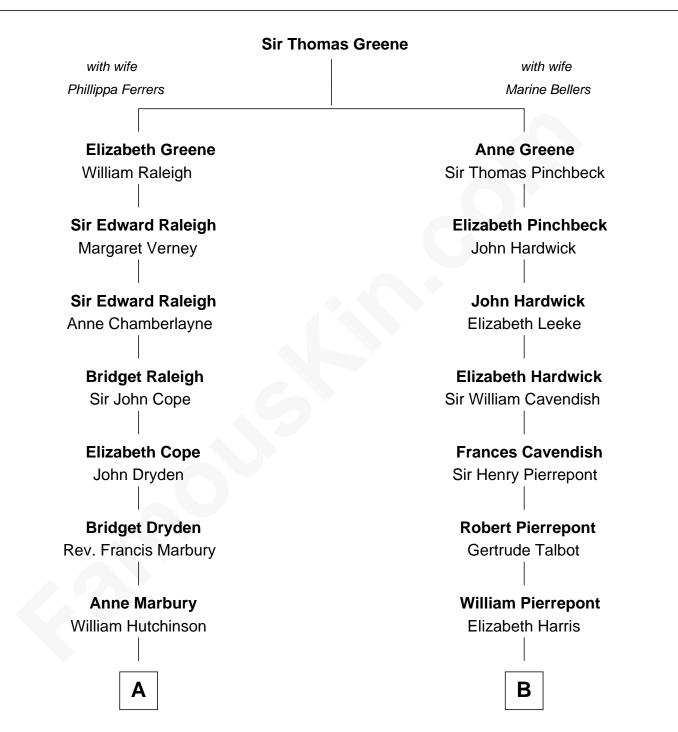

## **Sir Winston Churchill**

Prime Minister of the United Kingdom

Β Α Edward Hutchinson **Robert Pierrepont** Katherine Hamby Elizabeth Evelyn Col. Elisha Hutchinson **Evelyn Pierrepont** Mary Feilding Elizabeth Clarke **Edward Hutchinson Evelyn Pierrepont** Lydia Foster John Leveson-Gower Elizabeth Hutchinson **Gertrude Leveson-Gower Rev. Nathaniel Robbins** John Russell **Edward Hutchinson Robbins** Caroline Russell Elizabeth Murray Sir George Spencer **Anne Jean Robbins George Spencer** Judge Joseph Lyman Susan Stewart **Catharine Robbins Lyman** Sir George Spencer-Churchill Warren Delano Jane Stewart Sara Delano Sir John Winston Spencer-Churchill James Roosevelt Frances Anne Emily Vane Franklin D. Roosevelt **Randolph Henry Spencer-Churchill** 32nd U.S. President Jeanette Jerome Sir Winston Churchill Prime Minister of the United Kingdom