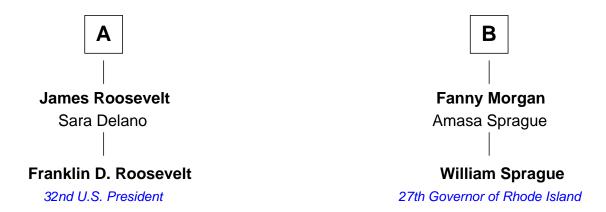

## FamousKin.com Relationship Chart of

Franklin D. Roosevelt

32nd U.S. President

8th cousin of

27th Governor of Rhode Island