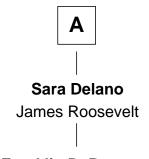

## **Dr. Richard Palgrave** Anna - - - - - -**Mary Palgrave** Sarah Palgrave Dr. John Alcock **Roger Wellington Benjamin Wellington** Joanna Alcock Elizabeth Sweetman **Ephraim Hunt Mehetable Wellington Elizabeth Hunt** William Sherman Lemuel Pope **Mercy Pope Roger Sherman** Caleb Church Signer of Declaration of Independence **Joseph Church Deborah Perry** Deborah P. Church Warren Delano Warren Delano Catharine Robbins Lyman