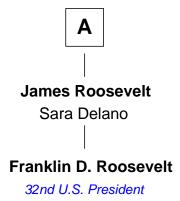

## FamousKin.com Relationship Chart of

Franklin D. Roosevelt

32nd U.S. President

5th cousin 3 times removed of

Lizzie Doten American Poet

| Alice Carpenter        |                        |
|------------------------|------------------------|
| with husband           | with husband           |
| Edward Southworth      | Gov. William Bradford  |
|                        |                        |
| Thomas Southworth      | William Bradford       |
| Elizabeth Reynor       | Mary Wood alias Atwood |
| Elizabeth Southworth   | David Bradford         |
| Joseph Howland<br>     | Elizabeth Phinney      |
| Nathaniel Howland      | Nathaniel Bradford     |
| Martha Cole            | Sarah Spooner          |
| Nathaniel Howland      | Nathaniel Bradford     |
| Abigail Burt           | Rebecca Holmes         |
| Joseph Howland         | Rebecca Bradford       |
| Lydia Bill             | Samuel Doten           |
| Susan Howland          | Lizzie Doten           |
| John Aspinwall         | American Poet          |
|                        |                        |
| Mary Rebecca Aspinwall |                        |
| Isaac Daniel Roosevelt |                        |
|                        |                        |
| A                      |                        |