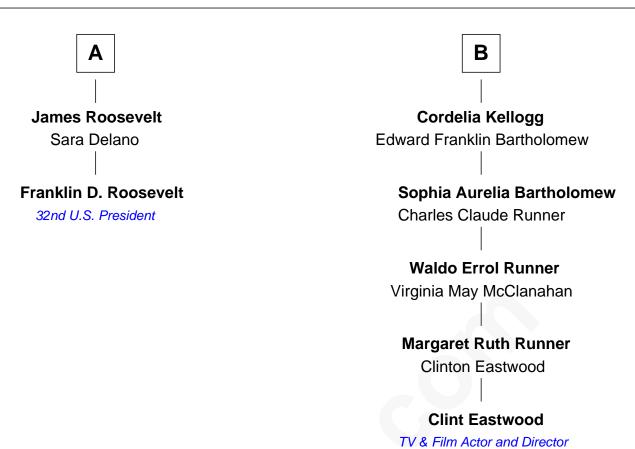

## FamousKin.com Relationship Chart of

Franklin D. Roosevelt 32nd U.S. President

8th cousin 3 times removed of

TV & Film Actor and Director

| Alice Carpenter        |                       |
|------------------------|-----------------------|
| with husband           | with husband          |
| Edward Southworth      | Gov. William Bradford |
|                        |                       |
| Thomas Southworth      | William Bradford      |
| Elizabeth Reynor       | Alice Richards        |
| Elizabeth Southworth   | Mercy Bradford        |
| Joseph Howland         | Samuel Steele         |
| Nathaniel Howland      | Thomas Steele         |
| Martha Cole            | Susannah Webster      |
| Nathaniel Howland      | Susannah Steele       |
| Abigail Burt           | Thomas Hosmer         |
| Joseph Howland         | Ruth Hosmer           |
| Lydia Bill             | Ephraim Kellogg       |
| Susan Howland          | Ephraim Kellogg       |
| John Aspinwall         | Jane Ashley           |
| Mary Rebecca Aspinwall | Edward Kellogg        |
| Isaac Daniel Roosevelt | Jane Hall             |
| Α                      | В                     |